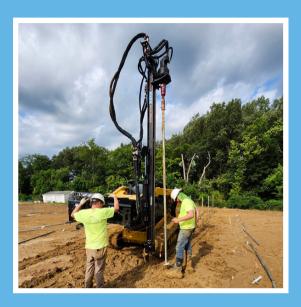

## SS SERIES ATTACHMENT SS-5005 LITE

CONTACT US 336-584-6700 | WORDROCKDRILLS.COM

## DETAILS

- High Torque Rotary Head
- 2 Side Drilling Accessibility
- 110 Degrees of Movement from Horizontal to Vertical
- Variety of Feed Lengths Available
- Operates on Standard or High Flow Skid Steer
- Utilizes Hydraulic Auxiliary of Skid Steer
- Ideal for Ground Screw Installation