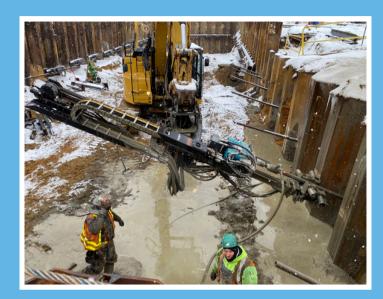

## EX SERIES ATTACHMENT EXRHIOX

CONTACT US 336-584-6700 | WORDROCKDRILLS.COM

## **DETAILS**

- · Boom or Stick Mounting Capabilities
- Supplied with Hydraulic Quick Couplers for Easy Installation
- 360 Mast Movement
- Dual Axis Movement Option
- Interchangeable Drifters
- · Variety of Feed Lengths Available
- Radio Remote Control with Autodrill Feature
- Utilizes Hydraulic Auxiliary of Excavator

## TECHNICAL SPECIFICAITONS

| Operating Requirements  | 68 GPM/ 2,800 PSI                            |
|-------------------------|----------------------------------------------|
| Flushing Medium         | Air, Water, Grout                            |
| Push/Pullback           | 7,000lbs (14,000 ft/lbs w/ Dual Feed System) |
| Torque                  | 4,800 ft/lbs                                 |
| Air Flushing Pressure   | 150psi                                       |
| Thread Type             | H55LH                                        |
| Max Hole Size           | 8" Soil Nails                                |
| Maximum Drill Depth     | 80 Feet                                      |
| Length                  | 12 - 21 ft (Custom Options Available)        |
| Electrical Requirements | 24v/12v                                      |
| Weight                  | 5,500lbs                                     |
| Carrier Size            | 20 Ton Minimum                               |