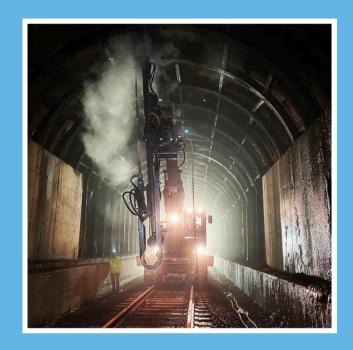

## EX SERIES ATTACHMENT EX560BLT-2M

CONTACT US 336-584-6700 | WORDROCKDRILLS.COM

## **DETAILS**

- Boom or Stick Mounting Capabilities
- Supplied with Hydraulic Quick Couplers for Easy Installation
- 360 Mast Movement
- Dual Axis Movement Option
- Interchangeable Drifters
- · Variety of Feed Lengths Available
- Radio Remote Control with Autodrill Feature
- Utilizes Hydraulic Auxiliary of Excavator