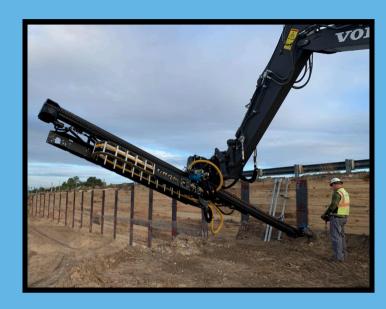

## EX SERIES ATTACHMENT EX125

CONTACT US 336-584-6700 | WORDROCKDRILLS.COM

## **DETAILS**

- Boom or Stick Mounting Capabilities
- Supplied with Hydraulic Quick Couplers for Easy Installation
- 360 Mast Movement
- Dual Axis Movement Option
- Interchangeable Drifters
- · Variety of Feed Lengths Available
- Radio Remote Control with Autodrill Feature
- Utilizes Hydraulic Auxiliary of Excavator